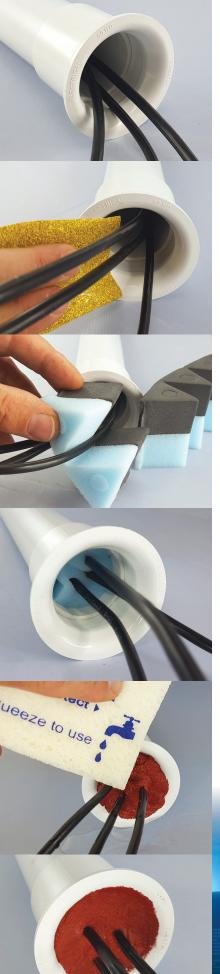

## universal re-enterable duct sealing system

duct opening up to Ø 50mm

Duct sealing system FiloSeal+ is a universal solution for sealing cables and pipes in ducts, drilled holes or transit frames.

The tri-flexible foam makes positioning and separation of the cables very simple while also providing a backing for the MD+ to be applied on to. FiloSeal+ is suitable for sealing any cable configuration or pipes contained in one duct and also allows easy re-entry of the seal to add or remove cables or pipes

as required. The Filoform duct sealing system FiloSeal+ uses our MD+ sealant which is easily applied from a skeleton gun. The high quality, one component, flexible sealant "MD+" is based on a silicone compound that cures with air (Humidity).

After application and full curing the thixotropic MD+ forms a plastic elastomer mass with special qualities effectively sealing and bonding, while providing a high level of durability.

## **FEATURES**

- Flexible, one component, adhesive and sealing compound in a cartridge (310ml)
- High levels of Gas and Water tightness
- Excellent adhesion
- Resistant against Water, Alkaline, Chemical agents
- Resistant to Hydrocarbons
- Resistant to Hydrogen Sulphide / Methane and many other Gases
- Resistant to Rats
- Resistant to Termites (Mastotermes Darwiniensis) Northern Australian Termites
- Non corrosive
- Solvent free
- Shock absorbing
- Non toxic, neutral and almost odourless

- Complies with ATEX regulations
- Suitable for any shaped duct / bore hole / opening
- Seals all known materials, PVC & PE sheathed cables, PILC, (HD) PE pipes
- Suitable for renovations, can be installed retrospectively
- Up to 1 bar pressure resistance
- Quick & easy to install, especially in vertical ducts
- Non Hazardous
- Over 25 years of operational experience
- Telstra Approved Duct Sealing Kit in Accordance with Telstra Document ID TM00042A01
- Can easily be removed